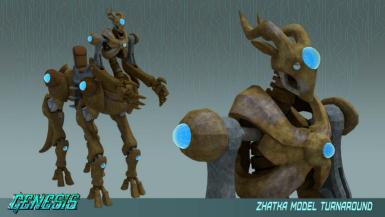

# жатка (zhatka)

Age: Unknown Weight: 5 tonnes Height: 4.3 m Nationality: Russian

A decommissioned patrol cyborg. Eva's caretaker and friend.

#### Abilities:

- Navigation
   Extensive knowledge of locale and terrain.
- Stamina
- Can walk for days on end without exhaustion.

IJEMESIS

ZHATKA CHARACTER CONCEPT

КСЕНИЯ (Kseniya) Age: Unknown Weight: ? kg Height: ? cm Nationality: Russian