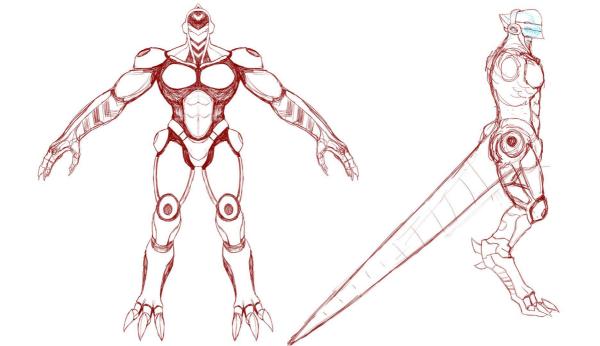

# обезьяна (Овезуапа)

Age: Unknown Weight: ? kg Height: ? cm Nationality: Russian

A monster created at KPK

#### **Chilibies**

- Exosuit
- · Exosuit enhances agility.
- Flexible and strong plating bends with the body.
- · Bio-A.I. Integration

 Advanced A.I. is integrated with the organic body, acting as its brain.

CENESIS

OBEZYANA CHARACTER CONCEPT