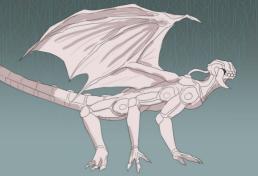

### CTDeKO3a (Strekoza)

Age: Unknown Weight: tonnes Height: cm Nationality: Russian

### A monster created at KF

Ahilibios:

- Exosuit
- Exosuit enhances strength,
- speed, and senses.

   Armored plating, Bulletproof.
- Universal plasma pumps
- Bio-A.I. Integration
- Advanced A.I. is integrated with the organic body, acting