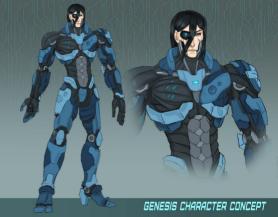

### Genesis

Age: Unknown Weight: 90.7 kg Height: 214 cm

# Nationality: Unknown A vigilante cyborg.

Abilities:

- · Cyborg Body
- High strength and stamina
  Bulletproof.
- Body cannot be hacked or altered, therefore it is unfixable.
- Mental Stabilizer
- Mental Stabilizer
   Alters chemicals in the brain to keep mental and emotional state steady. Cannot be disabled.