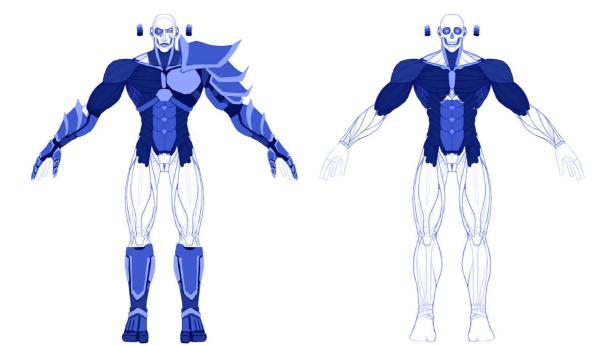

### Genesis

Age: Unknown Weight: 90.7 kg Height: 214 cm

# Nationality: Unknown A vigilante cyborg.

Abilities:

- · Cyborg Body
- High strength and stamina
  Bulletproof.
- Body cannot be hacked or altered, therefore it is unfixable.
- Mental Stabilizer
- Mental Stabilizer
   Alters chemicals in the brain to keep mental and emotional state steady. Cannot be disabled.