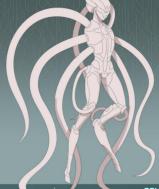

### Lilith

Age: Unknown Weight: 60-85 kg Height: 173-188 cm Nationality: Unknown

A runaway Chameleon service android. Genesis's confidant.

#### **Chilibies**

Customization

 Height/body shape/colors/etc. can be altered at will.

can be removed and replaced.

Hair/skin/etc. can change color

to blend in with surroundings
- Garment Kit

 Special garment module that can change into various outfits