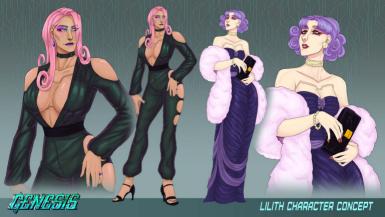

### Lilith

Age: Unknown Weight: 60-85 kg Height: 173-188 cm Nationality: Unknown

A runaway Chameleon service android. Genesis's confidant.

#### **Chilibies**

Customization

 Height/body shape/colors/etc. can be altered at will.

can be removed and replaced.

Hair/skin/etc. can change color

to blend in with surroundings
- Garment Kit

 Special garment module that can change into various outfits