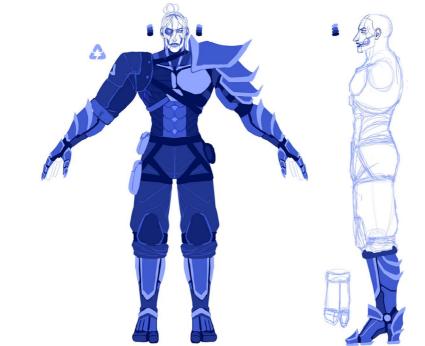

### Lilith

Age: Unknown Weight: 60-85 kg Height: 173-188 cm Nationality: Unknown

A runaway Chameleon service android. Genesis's confidant.

#### **Chilibies**

Customization

 Height/body shape/colors/etc. can be altered at will.

can be removed and replaced.

Hair/skin/etc. can change color

to blend in with surroundings
- Garment Kit

 Special garment module that can change into various outfits