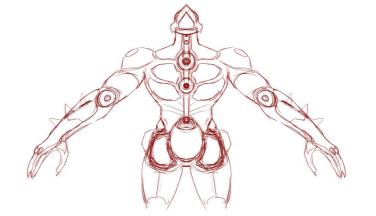

# обезьяна (Овезуапа)

Age: Unknown Weight: ? kg Height: ? cm Nationality: Russian

A monster created at KPK

#### **Chilibies**

- Exosuit
- · Exosuit enhances agility.
- Flexible and strong plating bends with the body.
- · Bio-A.I. Integration

 Advanced A.I. is integrated with the organic body, acting as its brain.

CENESIS

OBEZYANA CHARACTER CONCEPT