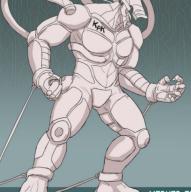

# медведь (Medved)

Age: Unknown
Weight: 7 tonnes
Height: 7 m
Nationality: Russian

A monster created at KPK.

#### Abilities:

- Exosuit
- Exosuit enhances and controls strength, speed, and senses.
- Armored plating, Bulletproof
- Universal plasma pumps through suit and body.
- Bio-A.I. Integration
- Advanced A.I. is integrated with the organic body, acting as its brain.

BENESIE

MEDUED CHARACTER CONCEPT