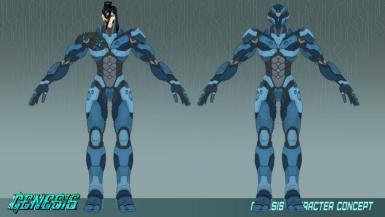

### Genesis

Age: Unknown Weight: 90.7 kg Height: 214 cm

# Nationality: Unknown A vigilante cyborg.

Abilities:

- · Cyborg Body
- High strength and stamina
  Bulletproof.
- Body cannot be hacked or altered, therefore it is unfixable.
- Mental Stabilizer
- Mental Stabilizer
   Alters chemicals in the brain to keep mental and emotional state steady. Cannot be disabled.