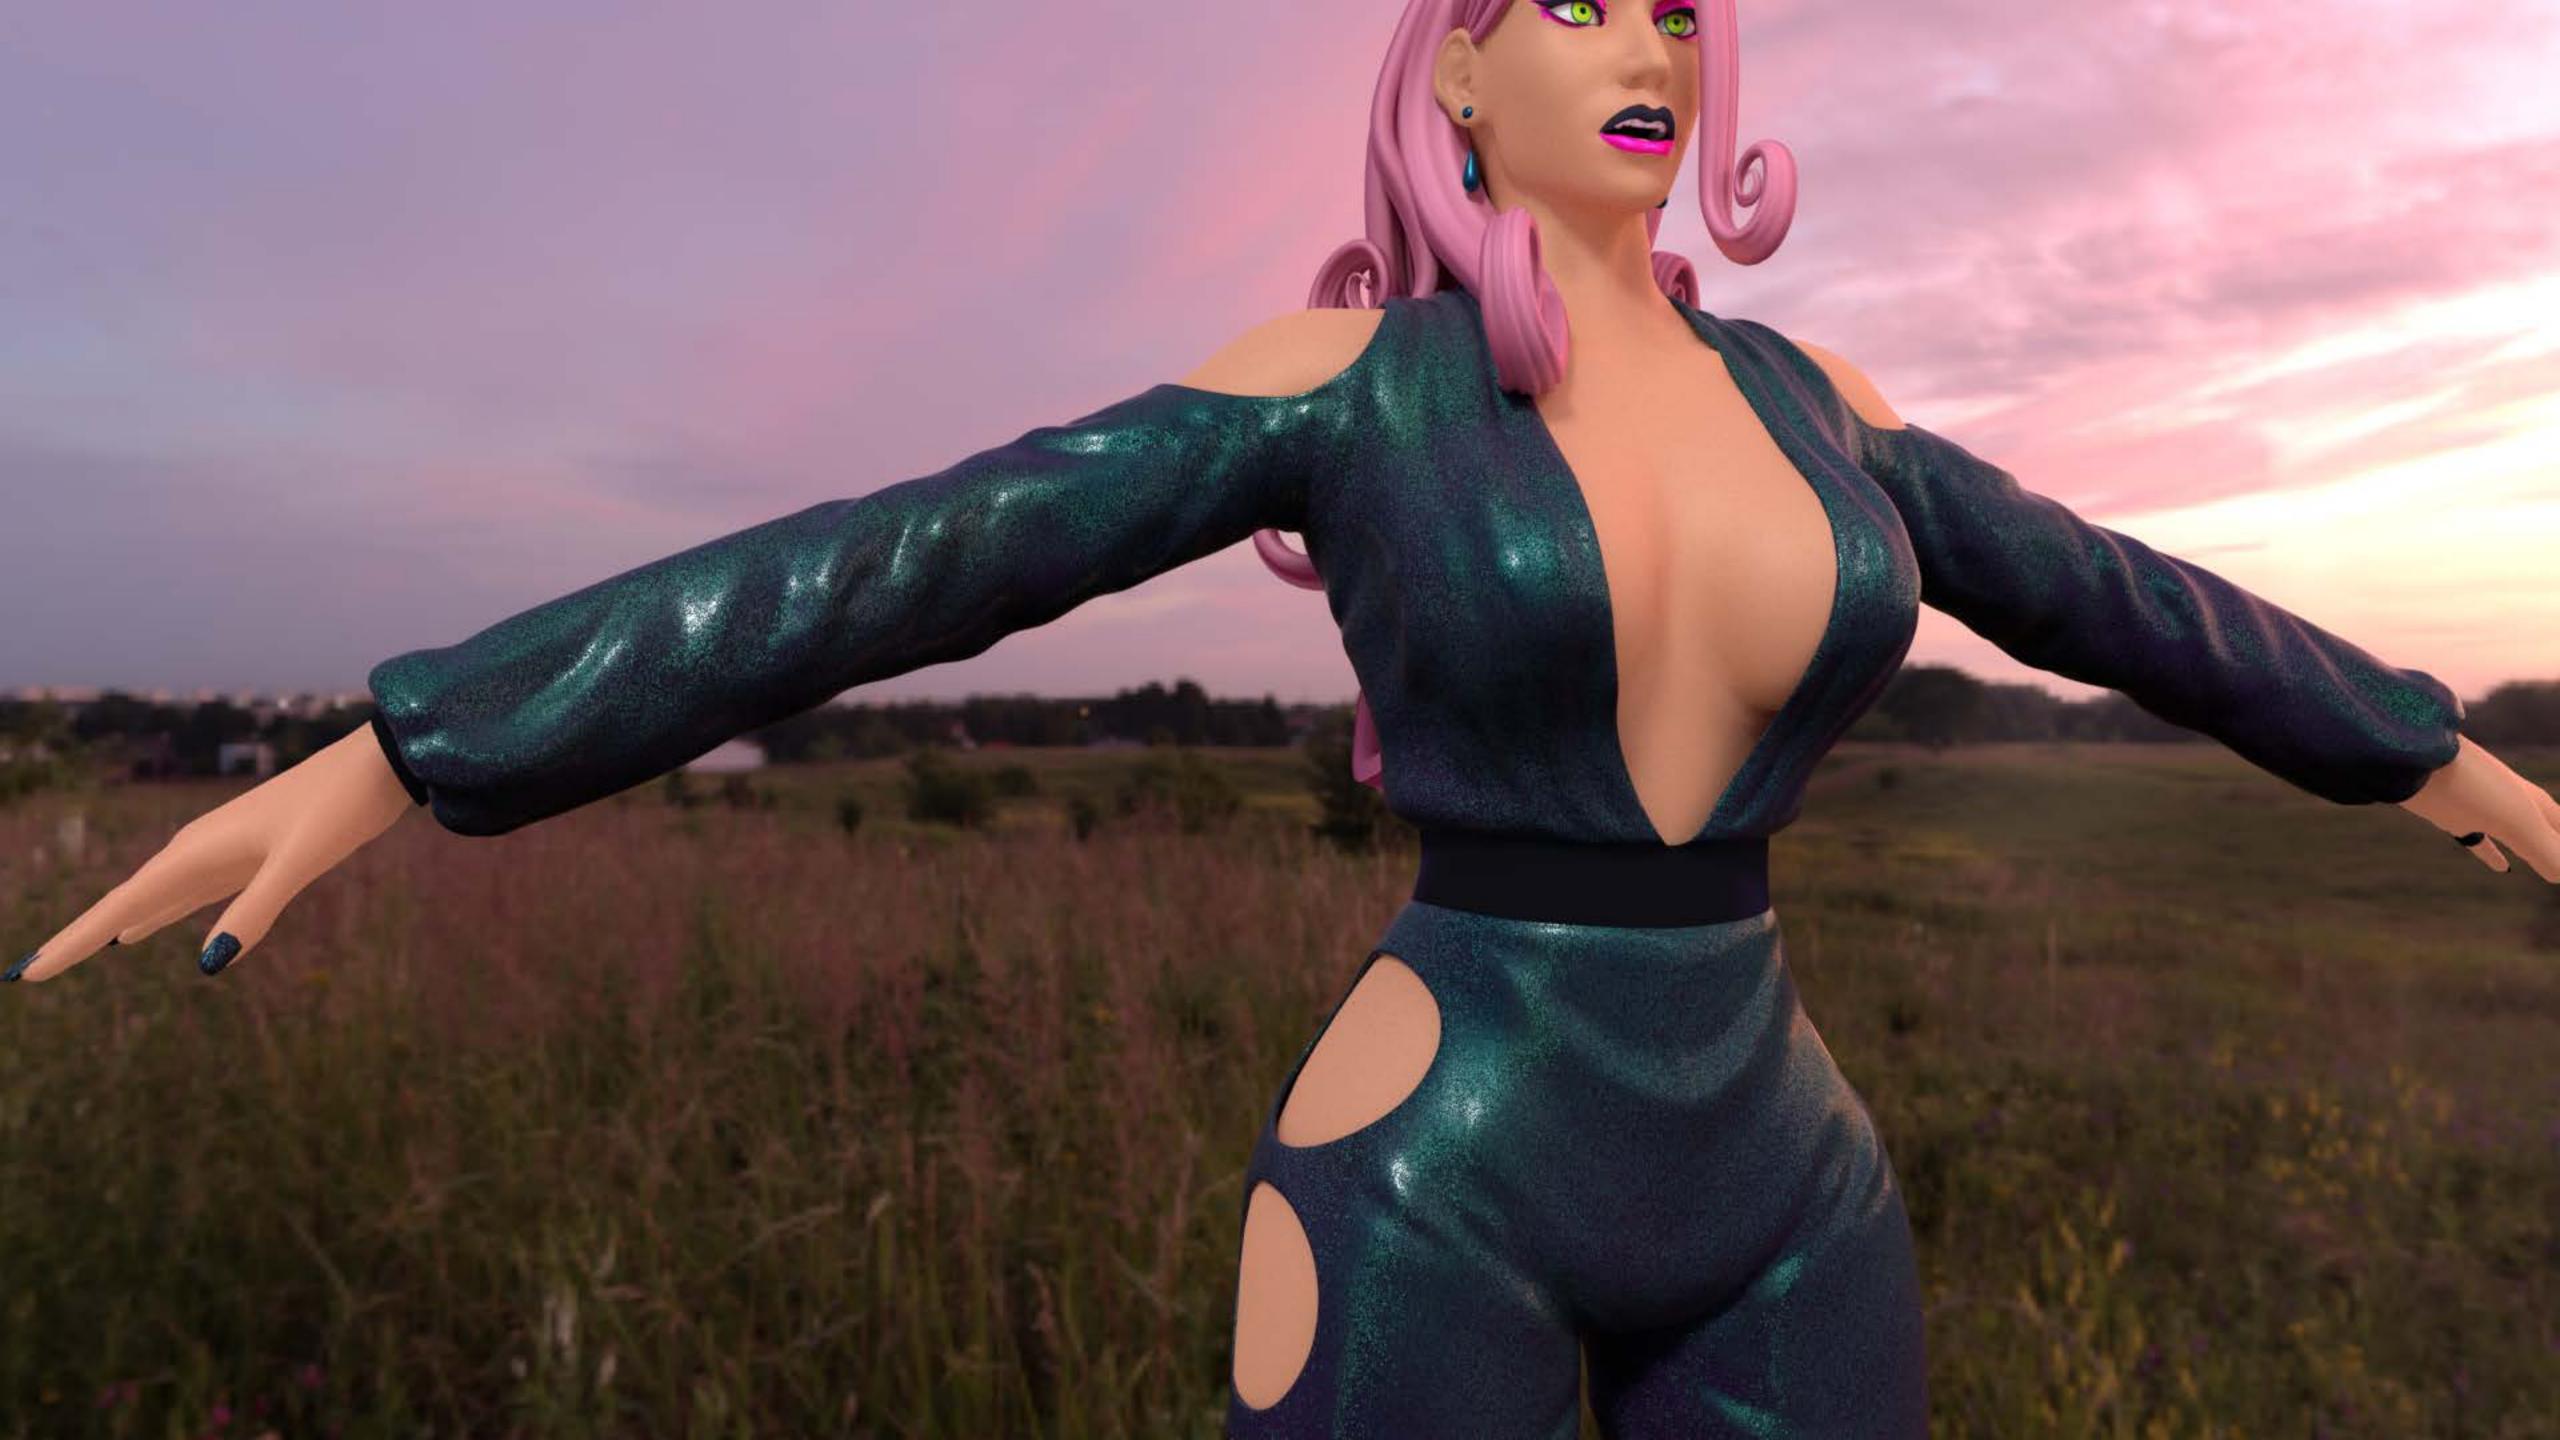

### Lilith

Age: Unknown Weight: 60-85 kg Height: 173-188 cm Nationality: Unknown

A runaway Chameleon service android. Genesis's confidant.

#### **Chilibies**

Customization

 Height/body shape/colors/etc. can be altered at will.

can be removed and replaced.

Hair/skin/etc. can change color

to blend in with surroundings
- Garment Kit

 Special garment module that can change into various outfits