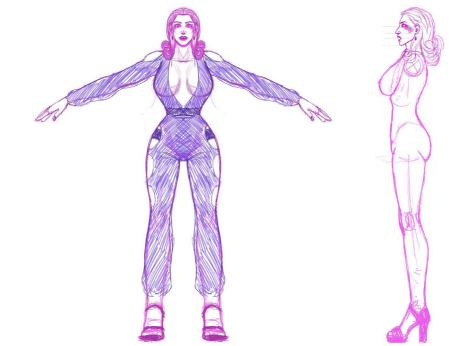

### Lilith

Age: Unknown Weight: 60-85 kg Height: 173-188 cm Nationality: Unknown

A runaway Chameleon service android. Genesis's confidant.

#### **Chilibies**

Customization

 Height/body shape/colors/etc. can be altered at will.

can be removed and replaced.

Hair/skin/etc. can change color

to blend in with surroundings
- Garment Kit

 Special garment module that can change into various outfits