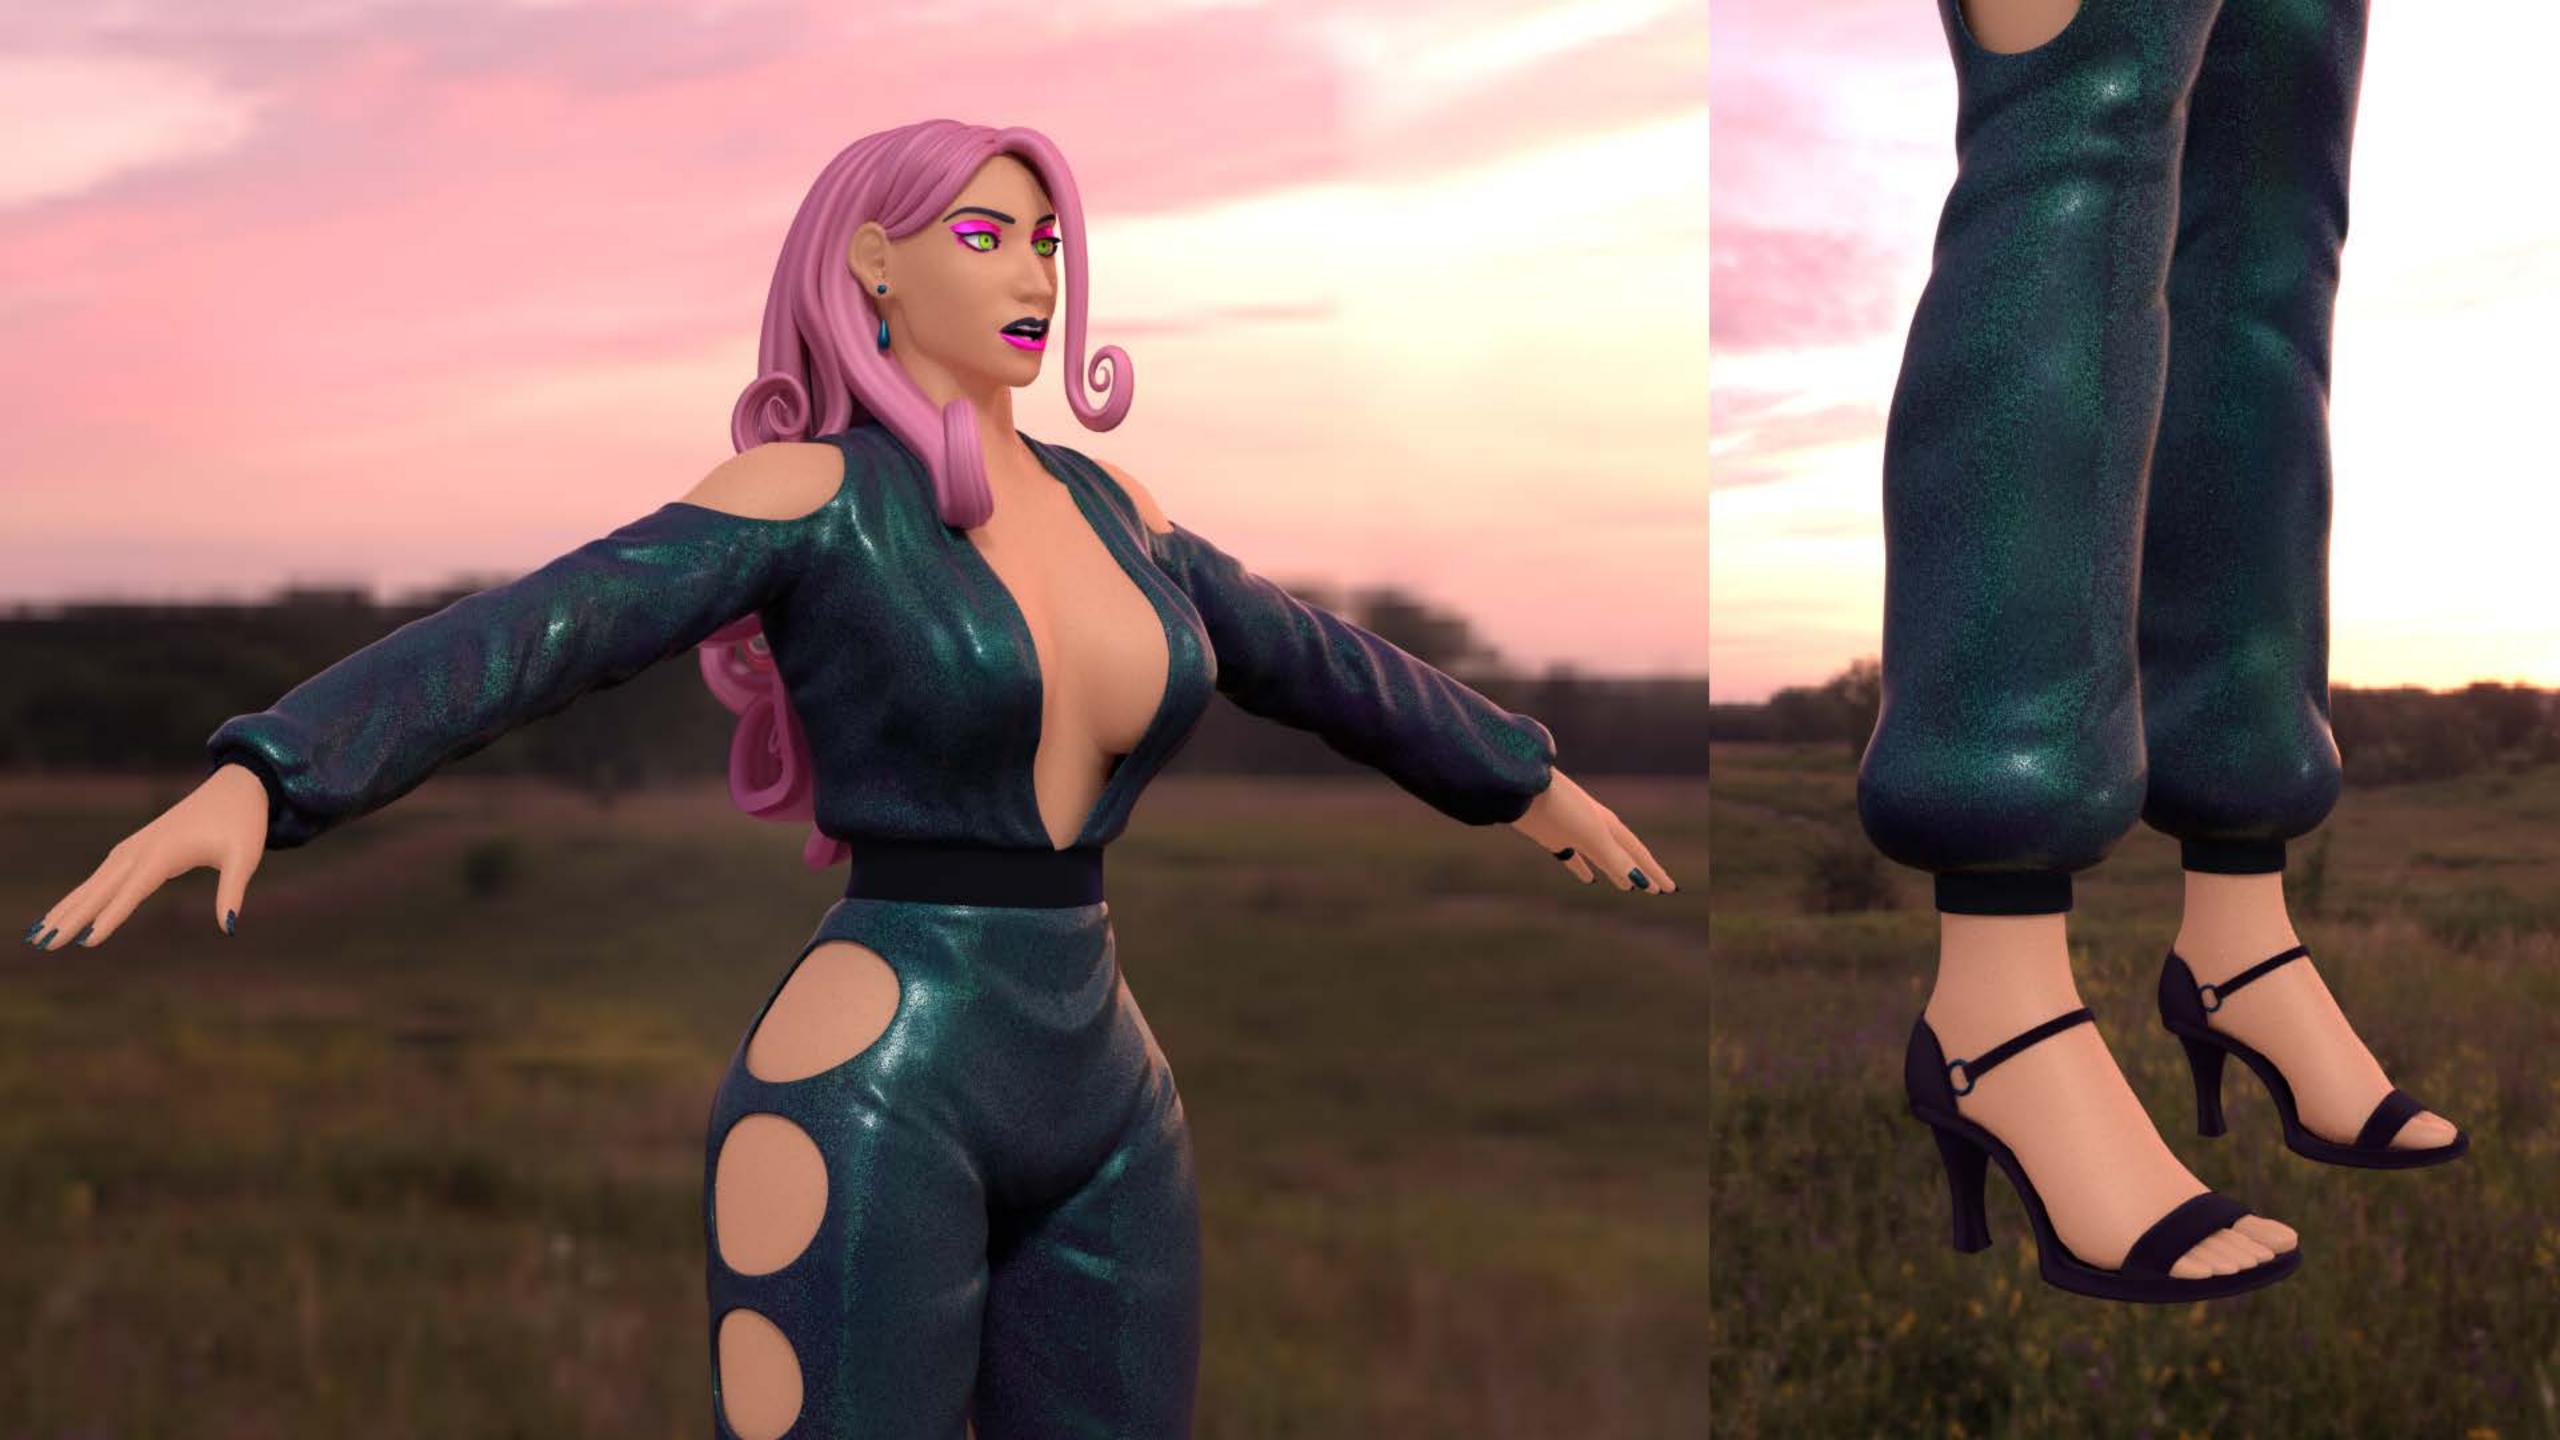

### Lilith

Age: Unknown Weight: 60-85 kg Height: 173-188 cm Nationality: Unknown

A runaway Chameleon service android. Genesis's confidant.

#### **Chilibies**

Customization

 Height/body shape/colors/etc. can be altered at will.

can be removed and replaced.

Hair/skin/etc. can change color

to blend in with surroundings
- Garment Kit

 Special garment module that can change into various outfits