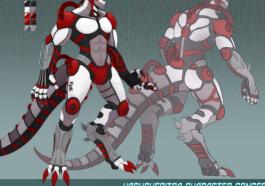

# обезьяна (Овезуапа)

Age: Unknown Weight: ? kg Height: ? cm Nationality: Russian

A monster created at KPK

#### **Chilibies**

- Exosuit
- · Exosuit enhances agility.
- Flexible and strong plating bends with the body.
- · Bio-A.I. Integration

 Advanced A.I. is integrated with the organic body, acting as its brain.

CENESIS

OBEZYANA CHARACTER CONCEPT