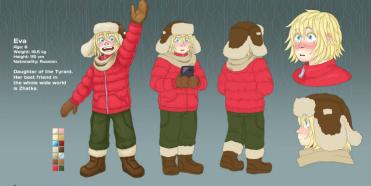

### Genesis

Age: Unknown Weight: 90.7 kg Height: 214 cm

# Nationality: Unknown A vigilante cyborg.

Abilities:

- · Cyborg Body
- High strength and stamina
  Bulletproof.
- Body cannot be hacked or altered, therefore it is unfixable.
- Mental Stabilizer
- Mental Stabilizer
   Alters chemicals in the brain to keep mental and emotional state steady. Cannot be disabled.