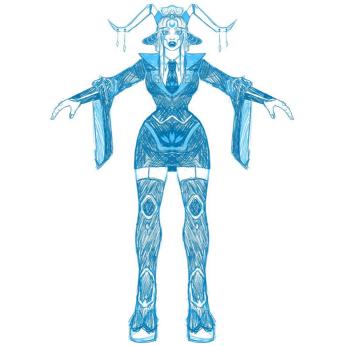

### Lilith

Age: Unknown Weight: 60-85 kg Height: 173-188 cm Nationality: Unknown

A runaway Chameleon service android. Genesis's confidant.

#### **Chilibies**

Customization

 Height/body shape/colors/etc. can be altered at will.

can be removed and replaced.

Hair/skin/etc. can change color

to blend in with surroundings
- Garment Kit

 Special garment module that can change into various outfits