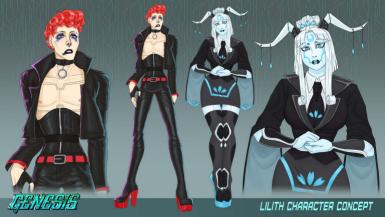

### Lilith

Age: Unknown Weight: 60-85 kg Height: 173-188 cm Nationality: Unknown

A runaway Chameleon service android. Genesis's confidant.

#### **Chilibies**

Customization

 Height/body shape/colors/etc. can be altered at will.

can be removed and replaced.

Hair/skin/etc. can change color

to blend in with surroundings
- Garment Kit

 Special garment module that can change into various outfits