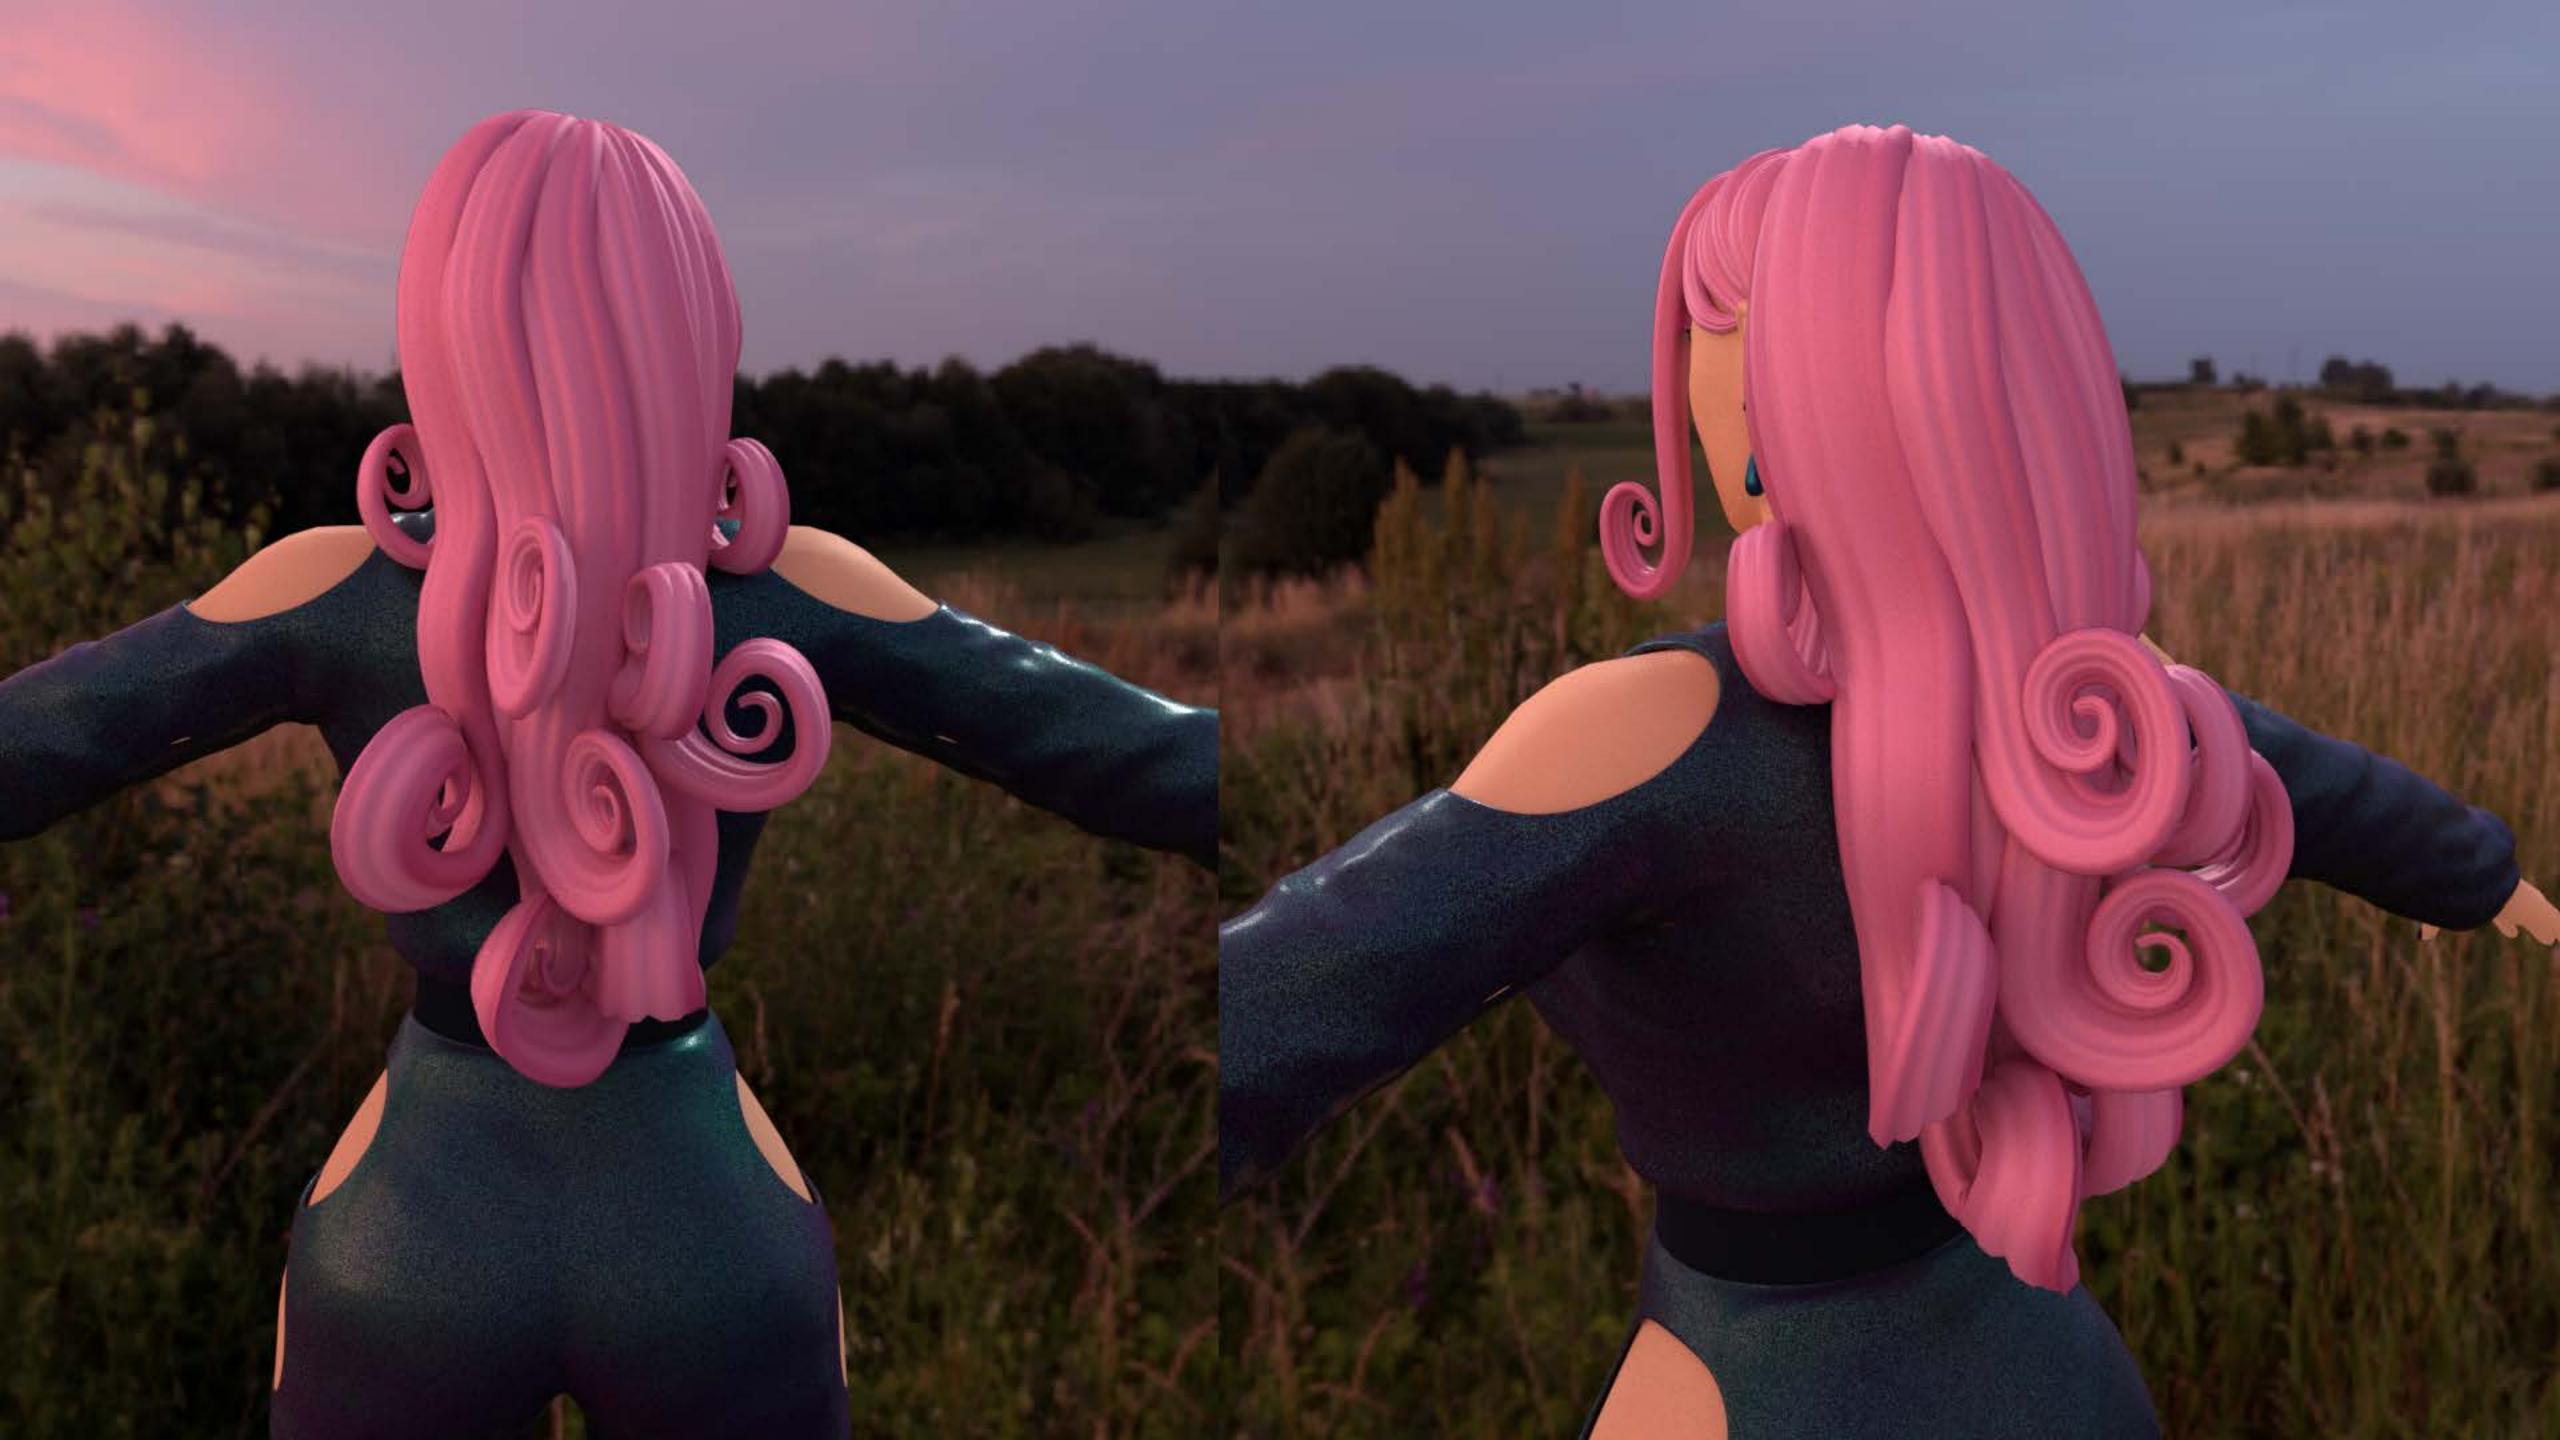

### Lilith

Age: Unknown Weight: 60-85 kg Height: 173-188 cm Nationality: Unknown

A runaway Chameleon service android. Genesis's confidant.

#### **Chilibies**

Customization

 Height/body shape/colors/etc. can be altered at will.

can be removed and replaced.

Hair/skin/etc. can change color

to blend in with surroundings
- Garment Kit

 Special garment module that can change into various outfits