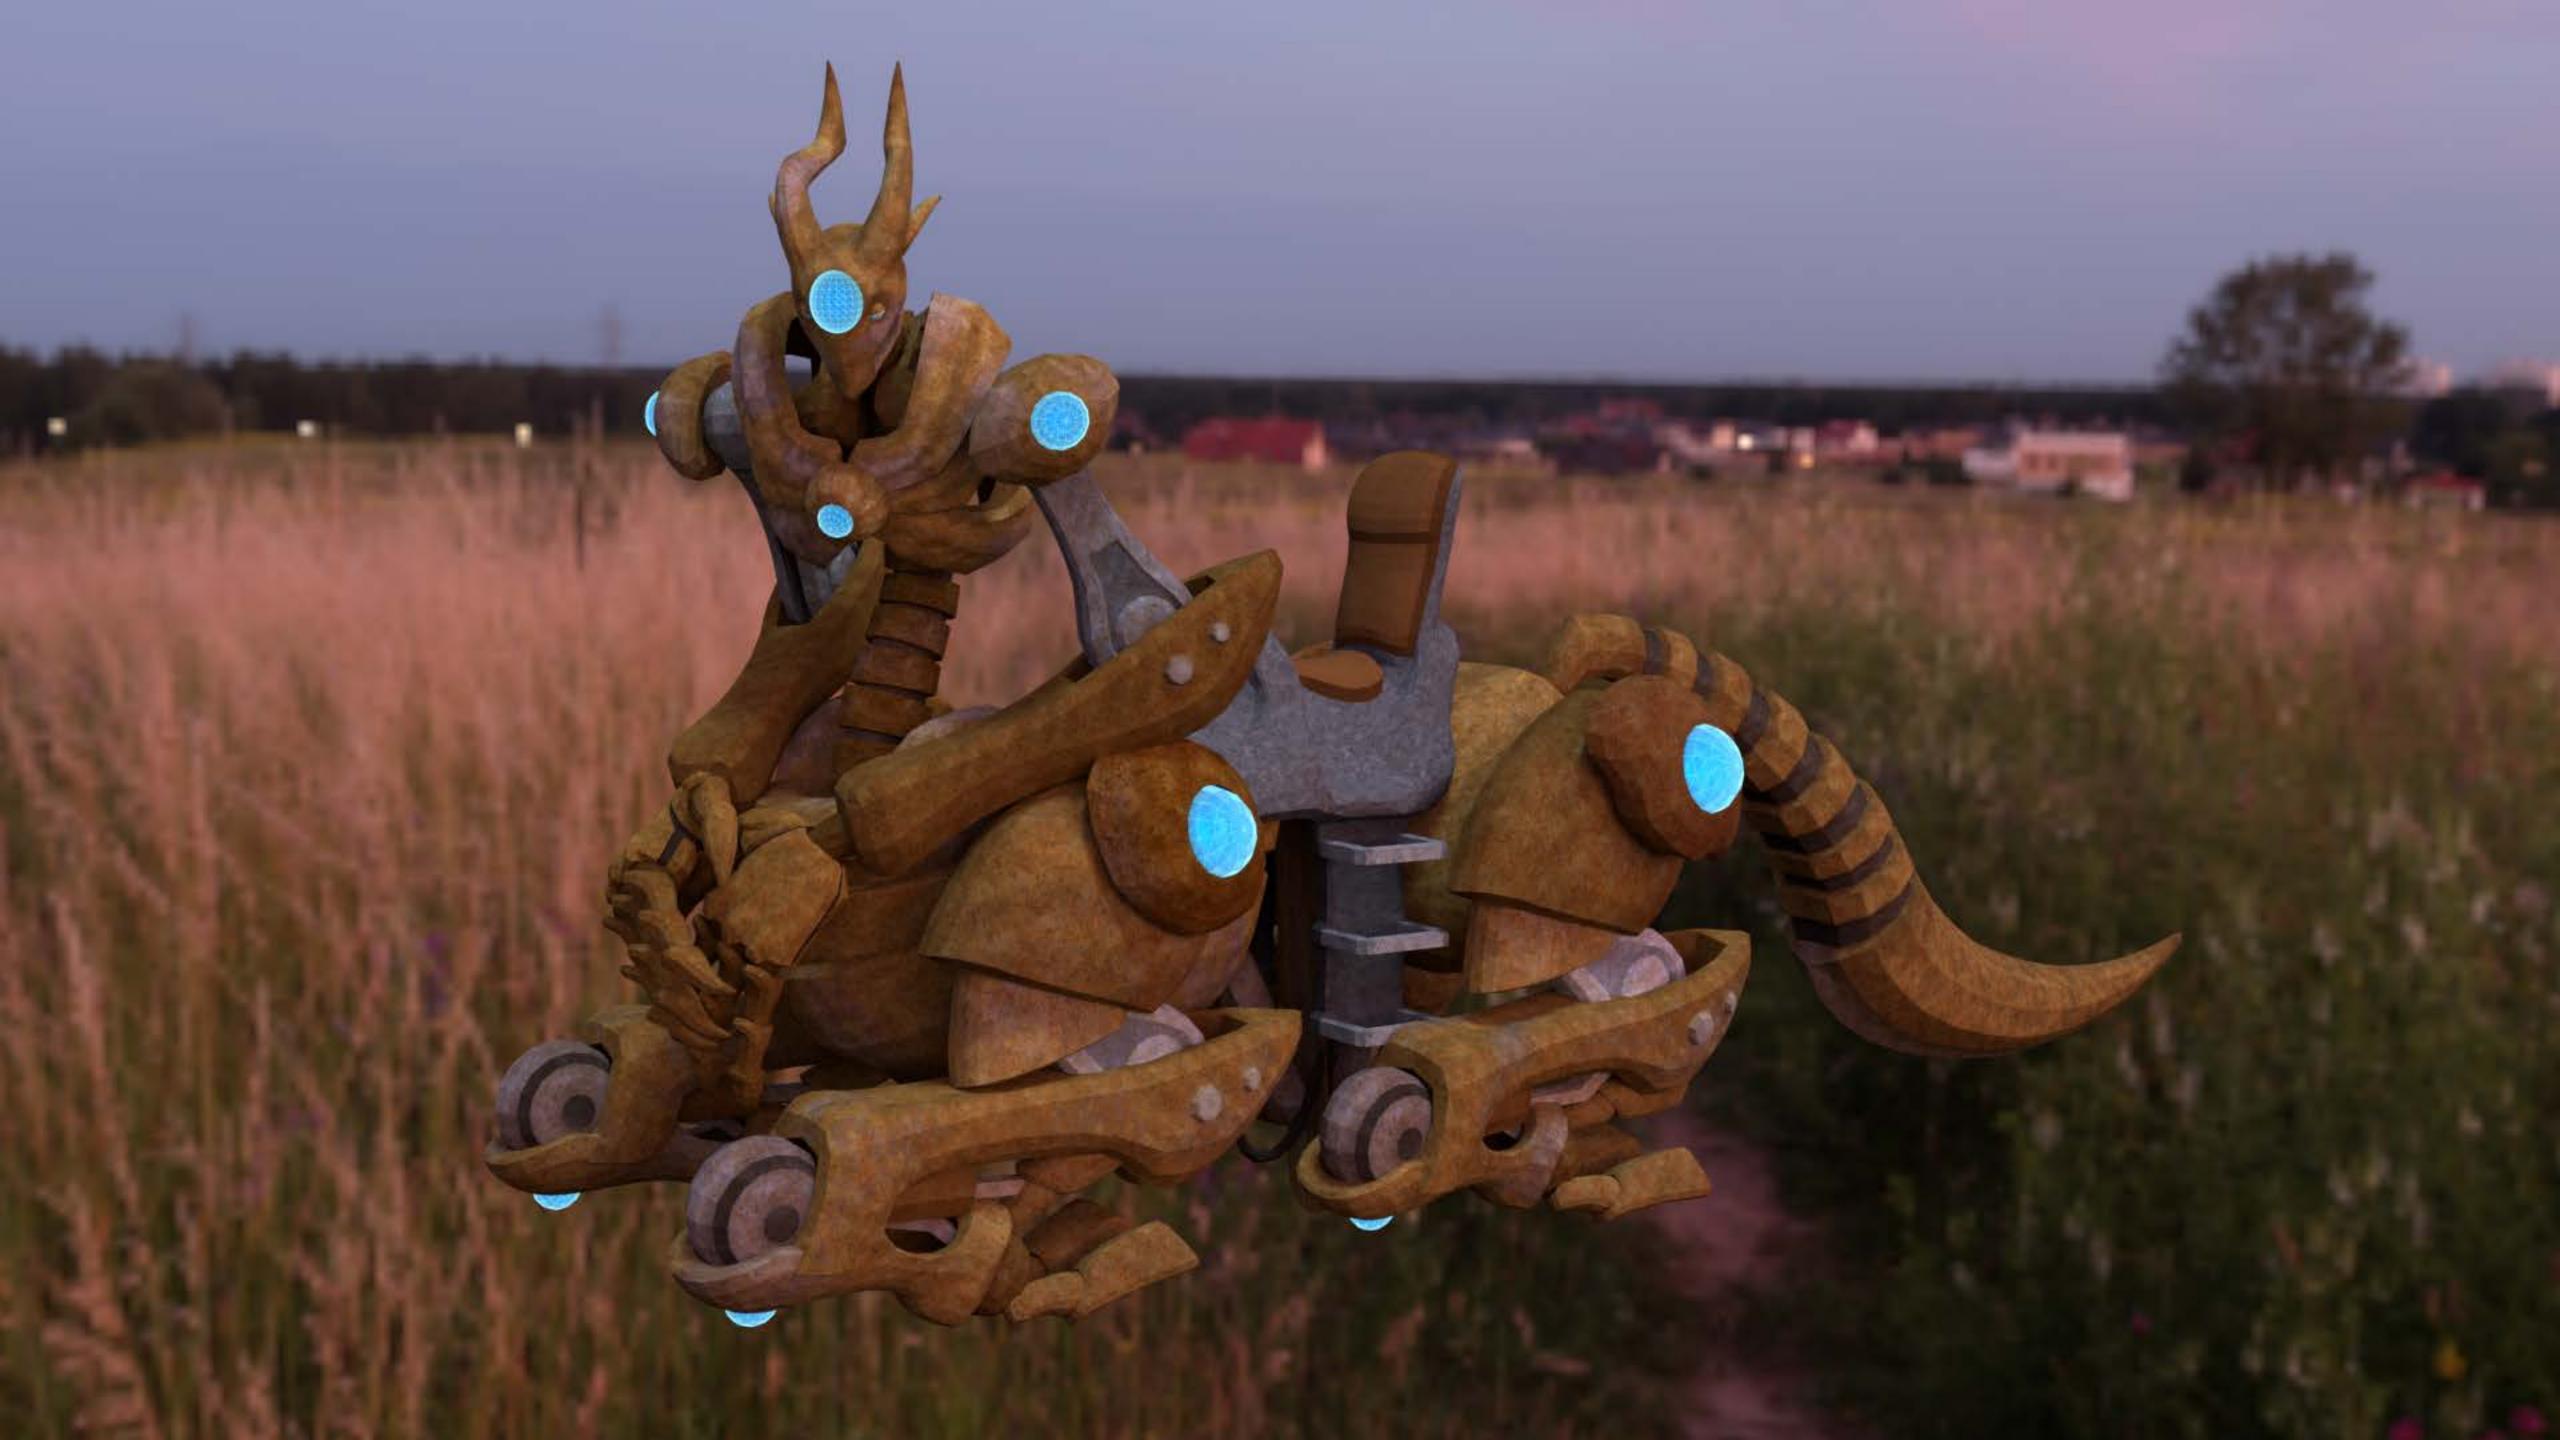

### CTDeKO3a (Strekoza)

Age: Unknown Weight: tonnes Height: cm Nationality: Russian

### A monster created at KF

Ahilibios:

- Exosuit
- Exosuit enhances strength,
- speed, and senses.

   Armored plating, Bulletproof.
- Universal plasma pumps
- Bio-A.I. Integration
- Advanced A.I. is integrated with the organic body, acting