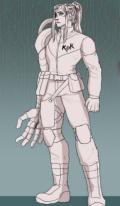

### Genesis

Age: Unknown Weight: 90.7 kg Height: 214 cm

# Nationality: Unknown A vigilante cyborg.

Abilities:

- · Cyborg Body
- High strength and stamina
  Bulletproof.
- Body cannot be hacked or altered, therefore it is unfixable.
- Mental Stabilizer
- Mental Stabilizer
   Alters chemicals in the brain to keep mental and emotional state steady. Cannot be disabled.