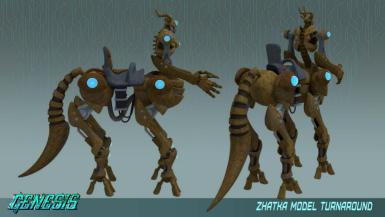

# жатка (zhatka)

Age: Unknown Weight: 5 tonnes Height: 4.3 m Nationality: Russian

A decommissioned patrol cyborg. Eva's caretaker and friend.

#### Abilities:

- Navigation
   Extensive knowledge of locale and terrain.
- Stamina
- Can walk for days on end without exhaustion.

IJEMESIS

ZHATKA CHARACTER CONCEPT

КСЕНИЯ (Kseniya) Age: Unknown Weight: ? kg Height: ? cm Nationality: Russian