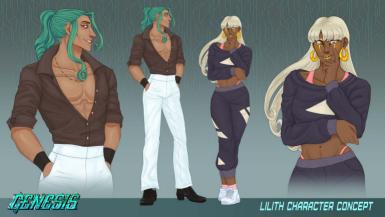

### Lilith

Age: Unknown Weight: 60-85 kg Height: 173-188 cm Nationality: Unknown

A runaway Chameleon service android. Genesis's confidant.

#### **Chilibies**

Customization

 Height/body shape/colors/etc. can be altered at will.

can be removed and replaced.

Hair/skin/etc. can change color

to blend in with surroundings
- Garment Kit

 Special garment module that can change into various outfits