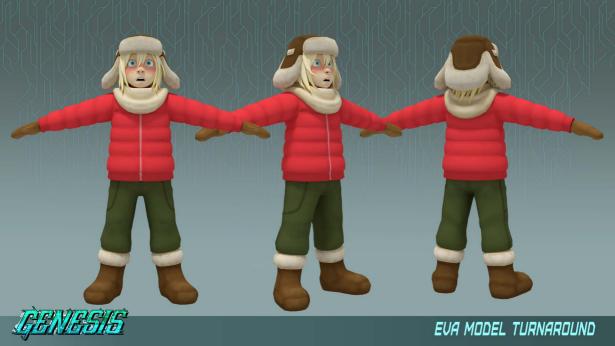

### Genesis

Age: Unknown Weight: 90.7 kg Height: 214 cm

# Nationality: Unknown A vigilante cyborg.

Abilities:

- · Cyborg Body
- High strength and stamina
  Bulletproof.
- Body cannot be hacked or altered, therefore it is unfixable.
- Mental Stabilizer
- Mental Stabilizer
   Alters chemicals in the brain to keep mental and emotional state steady. Cannot be disabled.