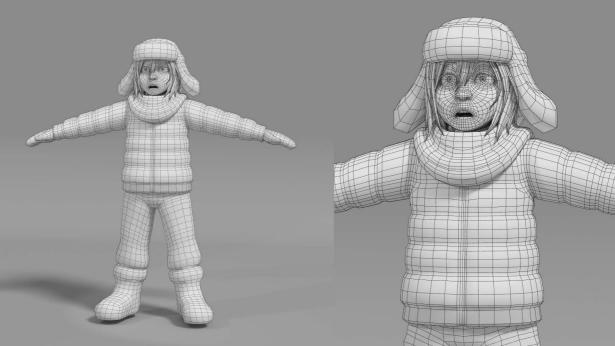

### Genesis

Age: Unknown Weight: 90.7 kg Height: 214 cm

# Nationality: Unknown A vigilante cyborg.

Abilities:

- · Cyborg Body
- High strength and stamina
  Bulletproof.
- Body cannot be hacked or altered, therefore it is unfixable.
- Mental Stabilizer
- Mental Stabilizer
   Alters chemicals in the brain to keep mental and emotional state steady. Cannot be disabled.