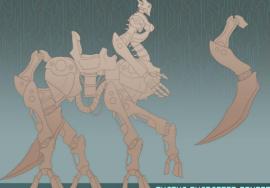

# жатка (zhatka)

Age: Unknown Weight: 5 tonnes Height: 4.3 m Nationality: Russian

A decommissioned patrol cyborg. Eva's caretaker and friend.

#### Abilities:

- Navigation
   Extensive knowledge of locale and terrain.
- Stamina
- Can walk for days on end without exhaustion.

IJEMESIS

ZHATKA CHARACTER CONCEPT

КСЕНИЯ (Kseniya) Age: Unknown Weight: ? kg Height: ? cm Nationality: Russian