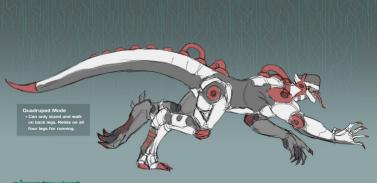

# обезьяна (Овезуапа)

Age: Unknown Weight: ? kg Height: ? cm Nationality: Russian

A monster created at KPK

#### **Chilibies**

- Exosuit
- · Exosuit enhances agility.
- Flexible and strong plating bends with the body.
- · Bio-A.I. Integration

 Advanced A.I. is integrated with the organic body, acting as its brain.

CENESIS

OBEZYANA CHARACTER CONCEPT